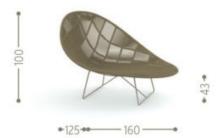

Brand: **TALENTI** 

Item type: Living Armchair

Item code: PANLIVREX-GR

Designer: Ludovica + Roberto Palomba

Color: Graphite

Dimension:  $125 \times 160 \times 43/100 \text{ cm}$ 

Please click the link for more option and finishes: