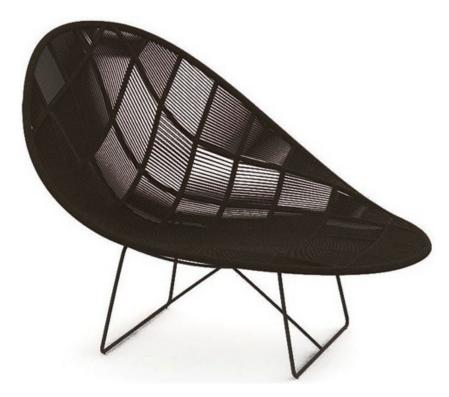

## **Panama Living Relax**

Round and wraparound, the structure of Living Relax Armachair of Panama Collection is realized to support and embrace the body. In aluminium and synthetic nautical ropes, the product is ideal for outdoor furniture, even thanks to the different available colours. Cushions (optionals), matching the different colours, make every moment even more relaxing. Functionality never renounces the armchair design, inspired by the soft shapes of nature.

Brand: **TALENTI** 

Item type: Living Armchair

Item code: PANLIVREX-GR

Designer: Ludovica + Roberto Palomba

Color: Graphite

Dimension:  $125 \times 160 \times 43/100 \text{ cm}$ 

Please click the link for more option and finishes: